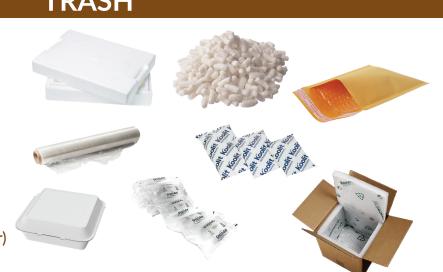

## TRASH

- Air pillows\*
- **Bubble lined mailers**
- Foam (pouches, sheets, molds)
- Gel packs\*
- Peanuts (foam and biodegradable)
- Plastic bags/film/wrap\*
- Plastic insulation (ex. Renewliner)