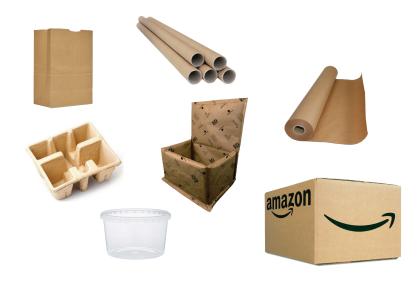

## **RECYCLING** (Clean, Dry & Empty)

- **#5 Plastic Containers**
- Cardboard boxes/folders/ tubes
- Kraft paper
- **Molded Fiber Containers**
- Paperboard
- Paper bags or mailers (no bubble • wrap inside)
- Paper insulation (Climacell)