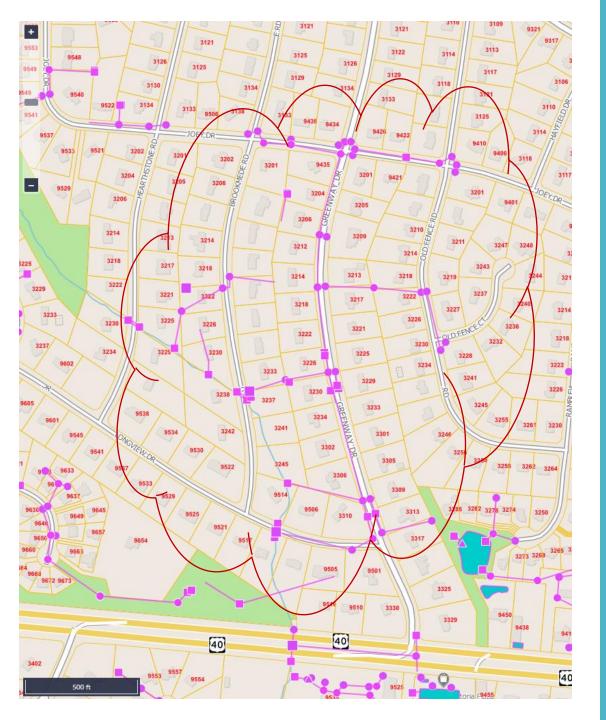

# Greenway Drive Drainage Improvements

Final Design Underway – 95%

Utility Relocation and Easement

FY20 Construction

## Future Drainage Improvements

Bureau of Engineering, Transportation and Special Projects Division

FY21 Capital Project Request

General Process

Greenway
Hearthstone
Brookmede
Drainage
Improvements

FY21 Detailed Engineering Investigation & Concept Design