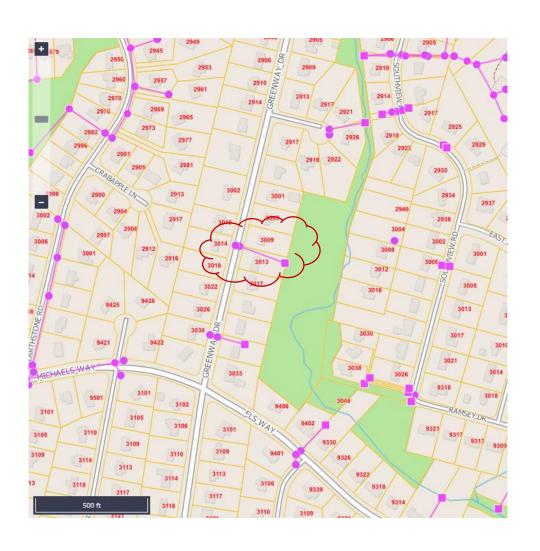

# Greenway Drive Drainage Improvements

Final Design Underway – 95%

Utility Relocation and Easement

FY20 Construction