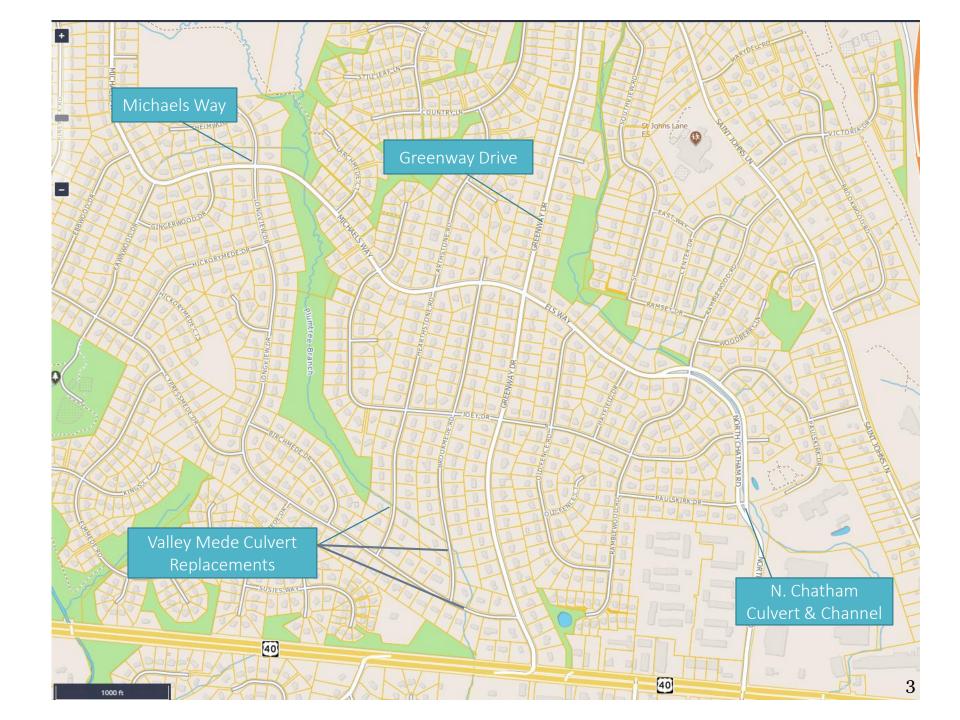

# Greenway Drive Drainage Improvements

Final Design Underway – 95%

Utility Relocation and Easement

FY20 Construction

#### Michaels Way Drainage Improvements

Preliminary Design Underway

FY20 Detailed Engineering Design

FY21 Construction

### Valley Mede Culvert Replacements

Preliminary Design Underway

FY20 Detailed Engineering Design

FY21 Construction

### North Chatham Culvert & Channel Design

Preliminary Design Underway

FY20 Detailed Engineering Design

FY21 Construction