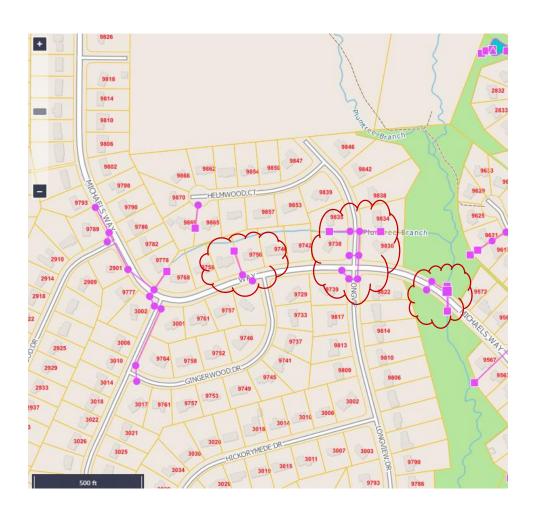

#### Michaels Way Drainage Improvements

Preliminary Design Underway

FY20 Detailed Engineering Design

FY21 Construction