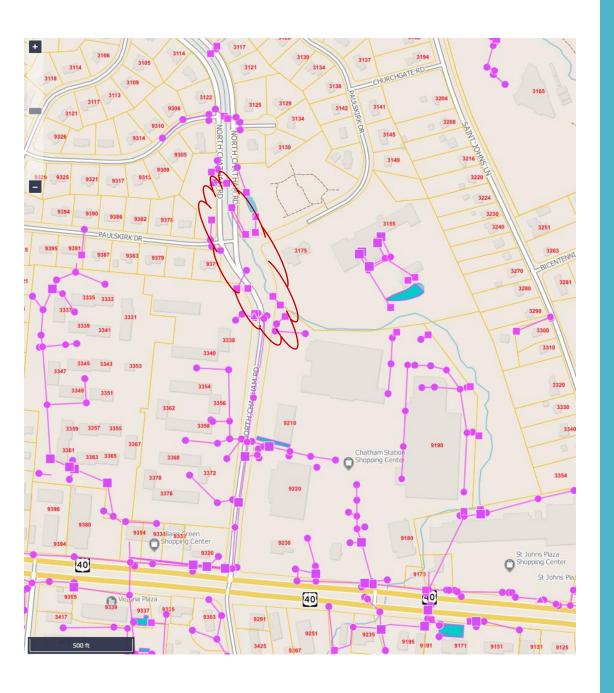

### North Chatham Culvert & Channel Design

Preliminary Design Underway

FY20 Detailed Engineering Design

FY21 Construction