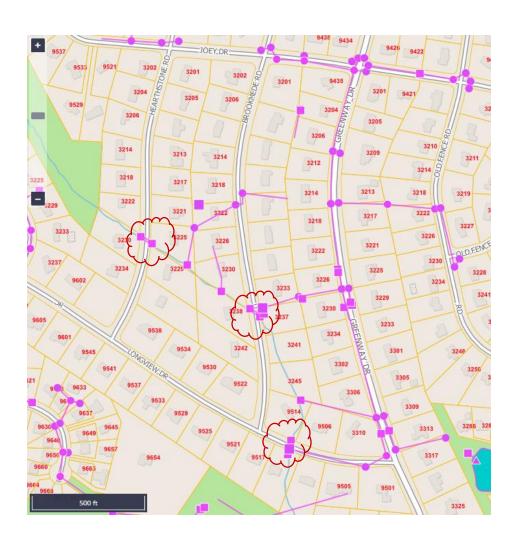

## Future Drainage Improvements

Bureau of Engineering, Transportation and Special Projects Division

FY21 Capital Project Request

General Process

Greenway
Hearthstone
Brookmede
Drainage
Improvements

FY21 Detailed Engineering Investigation & Concept Design