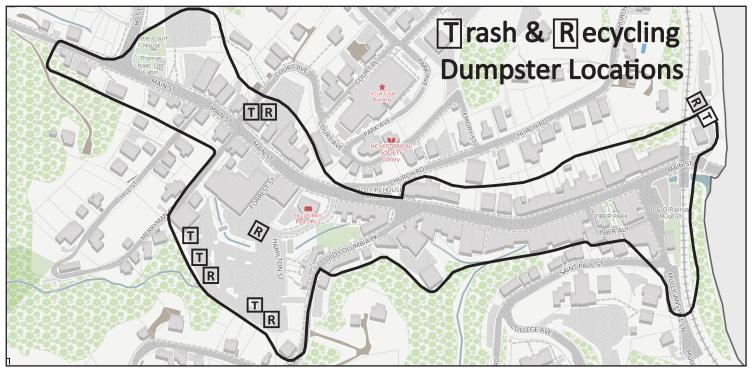

KNOWBeforeYouTHROW.org

410-313-6444

help@HowardCountyRecycles.org

Residents and Businesses within this boundary receive curbside collection multiple times per week. Trash and Recycling dumpsters shown below may be used. Flatten cardboard boxes and do not leave large items on the ground next to a dumpster.

| Dumpster<br>Collection<br>Service | MONDAY | TUESDAY | WEDNESDAY | THURSDAY | FRIDAY | SATURDAY              |
|-----------------------------------|--------|---------|-----------|----------|--------|-----------------------|
| TRASH                             | ~      | ~       |           | ~        | ~      | ~                     |
| RECYCLING                         | ~      |         |           | ~        |        | <ul> <li>✓</li> </ul> |