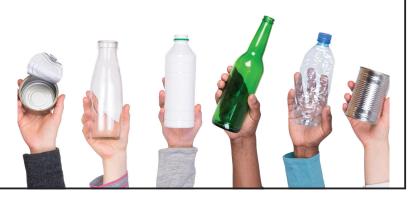

#### **GENERAL RULES**

Keep it loose, lose the bag.

Place recyclables loosely together.

No need to remove lids, caps or labels from items.

Make sure containers are CLEAN, EMPTY, and DRY.

- Paper (newspaper, office paper)
- Plastic (bottles, tubs, jugs, jars)
- Metal (aluminum & steel cans, EMPTY aerosol cans)
- Glass (bottles & jars)
- Cardboard (clean and flattened)