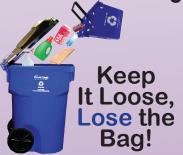

#### **GENERAL RULES**

Keep it loose, lose the bag.

Place recyclables loosely together.

No need to remove lids, caps or labels from items.

Make sure containers are CLEAN, EMPTY, and DRY.

- Paper (newspaper, office paper)
- Plastic (bottles, tubs, jugs, jars)
- Metal (aluminum & steel cans, EMPTY aerosol cans)
- Glass (bottles & jars)
- Cardboard (clean and flattened)